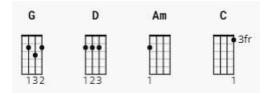

## **Knocking On Heavens Door**

by <u>Eric Clapton</u> 9/9/2024

Difficulty: absolute beginner

Tuning: **EADGBE** 

Key: G

Capo: no capo Timing: 4/4

#### Chords

Guitar



#### Ukulele



#### Piano



### **Strumming**

G D Am or C |D-D-D-D-|D-D-D-Du|

G D Am or C |D-DuD-DuD-Du|D-DuDu-u-u-u-ud-|

G D Am or C | D---D-duD---D-du | D---du-u-udu |



```
[Intro]
G D Am
              G D C
                Oo oo-oo oo
G D Am
              G D C
 00 00-00 00
               00 00-00 00
[Verse 1]
                              Am
 Mama take this badge off of me
I can't use it anymore
                              Am
It's getting dark, too dark to see
 I feel I'm knockin on heaven's door
[Chorus]
G
                                 Am
 Knock, knockin' on heaven's door
Knock, knockin' on heaven's door
Knock, knockin' on heaven's door
G
[Verse 2]
                               Am
 Mama put my guns in the ground
G
                          C
I can't shoot them anymore