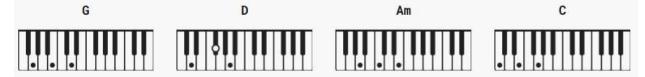

## **Knocking On Heavens Door**

by <u>Eric Clapton</u> 9/9/2024

Difficulty: absolute beginner

Tuning: **EADGBE** 

Key: G

Capo: no capo Timing: 4/4

#### Chords

Guitar



#### Ukulele



#### Piano



### **Strumming**

G D Am or C |D-D-D-D-|D-D-D-Du|

G D Am or C |D-DuD-DuD-Du|D-DuDu-u-u-u-ud-|

G D Am or C | D---D-duD---D-du | D---du-u-udu |



```
[Intro]
G D Am
              G D C
                Oo oo-oo oo
G D Am
              G D C
 00 00-00 00
               00 00-00 00
[Verse 1]
                              Am
 Mama take this badge off of me
I can't use it anymore
                              Am
It's getting dark, too dark to see
 I feel I'm knockin on heaven's door
[Chorus]
G
                                 Am
 Knock, knockin' on heaven's door
Knock, knockin' on heaven's door
Knock, knockin' on heaven's door
G
[Verse 2]
                               Am
 Mama put my guns in the ground
G
                          C
I can't shoot them anymore
                             Am