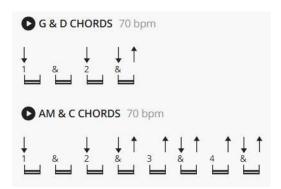

### **Strumming**

G D Am or C |D-D-D-D-|D-D-D-Du|

G D Am or C |D-DuD-DuD-Du|D-DuDu-u-u-u-ud-|

G D Am or C | D---D-duD---D-du | D---du-u-udu |

```
[Intro]
G D Am
              G D C
                Oo oo-oo oo
G D Am
              G D C
 00 00-00 00
               00 00-00 00
[Verse 1]
                              Am
 Mama take this badge off of me
I can't use it anymore
                              Am
It's getting dark, too dark to see
 I feel I'm knockin on heaven's door
[Chorus]
G
                                 Am
 Knock, knockin' on heaven's door
Knock, knockin' on heaven's door
Knock, knockin' on heaven's door
G
[Verse 2]
                               Am
 Mama put my guns in the ground
G
                          C
I can't shoot them anymore
                             Am
That long black cloud is comin' down
 I feel I'm knockin' on heaven's door
[Chorus]
 Knock, knockin' on heaven's door
G
 Knock, knockin' on heaven's door
 Knock, knockin' on heaven's door
G
                                 C
```