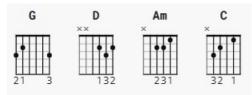

## **Knocking On Heavens Door**

by <u>Eric Clapton</u> 9/9/2024

Difficulty: absolute beginner

Tuning: **EADGBE** 

Key: G

Capo: no capo Timing: 4/4

#### Chords

Guitar



#### Ukulele



#### Piano



### **Strumming**

G D Am or C |D-D-D-D-|D-D-D-Du|

G D Am or C |D-DuD-DuD-Du|D-DuDu-u-u-u-ud-|

G D Am or C | D---D-duD---D-du | D---du-u-udu |



```
[Intro]
G D Am
              G D C
                Oo oo-oo oo
G D Am
              G D C
 00 00-00 00
               00 00-00 00
[Verse 1]
                              Am
 Mama take this badge off of me
I can't use it anymore
                              Am
It's getting dark, too dark to see
 I feel I'm knockin on heaven's door
[Chorus]
G
                                 Am
 Knock, knockin' on heaven's door
Knock, knockin' on heaven's door
Knock, knockin' on heaven's door
G
[Verse 2]
                               Am
 Mama put my guns in the ground
G
                          C
I can't shoot them anymore